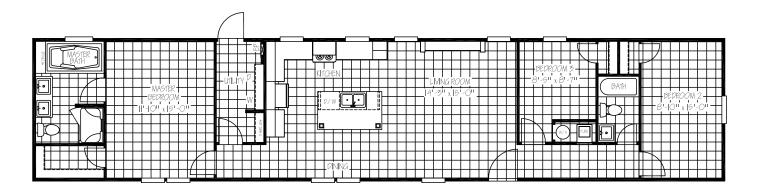

# **PINEHURST** TTM16763D | 16 x 76 | 1,191 sq. ft. | 3 Bed 2 Bath



## EXTERIOR

- · Low E Thermal Pane Windows w/Argon Gas
- · Craftsman Style Front Door with Full View Storm
- · Cottage Rear Door
- Vinyl Siding / Comp Roof
- 5" Lineal Trim FDS / Hitch
- 16" on Center 2x6 Floor Joist
- Vinyl Siding w/OSB Wrap and Vapor Barrier
- Insert Hitch End

#### INSULATION

- R-33 Blown Fiberglass Roof (Formaldehyde Free)
- R-13 Fiberglass Insulation in Walls (Kraft Back)
- R-22 Fiberglass Insulation in Floors
- Thermal Zone II/ ENERGY STAR

### **KITCHEN**

- · 42" Overhead Cabinet System
- 3/4" Hardwood Cabinet Doors
- Lined Overhead Cabinets
- Lined Center Shelf in Base Cabinets
- White Farmhouse Kitchen Sink
- Spring Loaded Faucet w/Sprayer

## **APPLIANCES**

- Stainless Steel Refrigerator
- Stainless Steel Smooth Top Range
- Stainless Steel Dishwasher
- Box